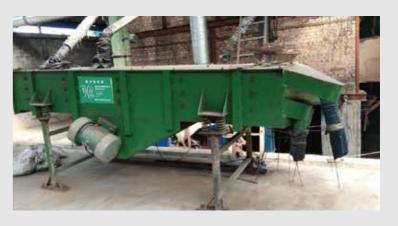

o., Ltd. is with the 20 years experience producing Activated carbon, having total 80 workers and exporting to Burkina Faso, Ghana, Peru, Togo, Mali, Sudan, Venezuela over 30 countries.









Zhulin activated carbon is made of high quality coconut shell. It has the characteristics of good wear resistance and high adsorption performance, mainly for CIL & CIP.

Zhulin Activated Carbon is also used for Drinking water treatment and waste water purification and so on.

- ----High Hardness Specification
- ----High Adsorption Rate
- ----Tight Undersize and Screen Distribution
- ----Lower Ash







## **CASE:** Large CIL&CIP Field



**Gold Mine in Yunnan** 



**Gold Mine in Zimbabwe** 



**Gold Mine in Tanzania** 



**Gold Mine in Xinjiang** 



## **OUR FACTORY**



**Crushing machine** 



Sieving machine



convert furnace



## **COOPERATIVE PARTNERS**



**Customer in Tanzania** 



**Customer in Zimbabwe** 



**Customer in Burkina Faso** 



**Customer in Russia**