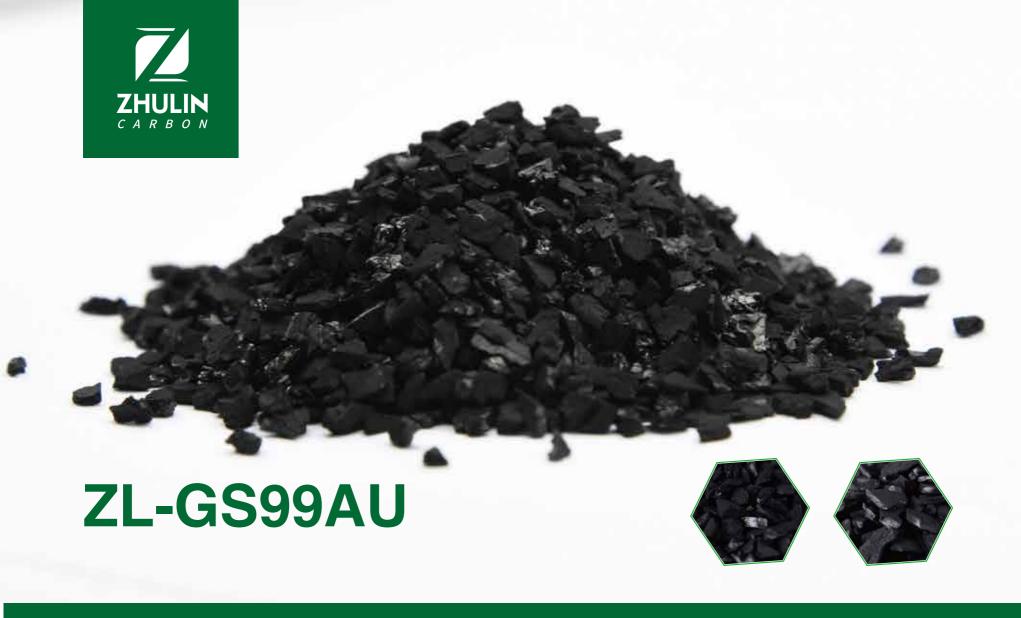

Zhulin activated carbon is made of high quality coconut shell. It has the characteristics of good wear resistance and high adsorption performance, mainly for CIL & CIP.

Zhulin Activated Carbon is also used for Drinking water treatment and waste water purification and so on.

- ----High Hardness Specification
- ----High Adsorption Rate
- ----Tight Undersize and Screen Distribution
- ----Lower Ash